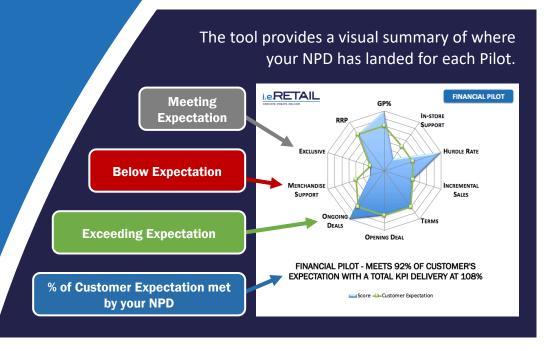

That's where our **Product Pilots** tool comes in to help. Using our four Pilots – the Financial, Category, Logistics and Shopper Pilots – you can assess the likelihood of your NPD being successful before you get to the customer.

For each Pilot, you have the ability to determine:

- The variables which are most important to the launching of your NPD. This includes the additional capability of adding key variables to each Pilot.
- The baseline expectations of your customer – what is the level the customer generally expects NPD like yours to meet for a particular variable?
- Exactly where your NPD lands on each variable.